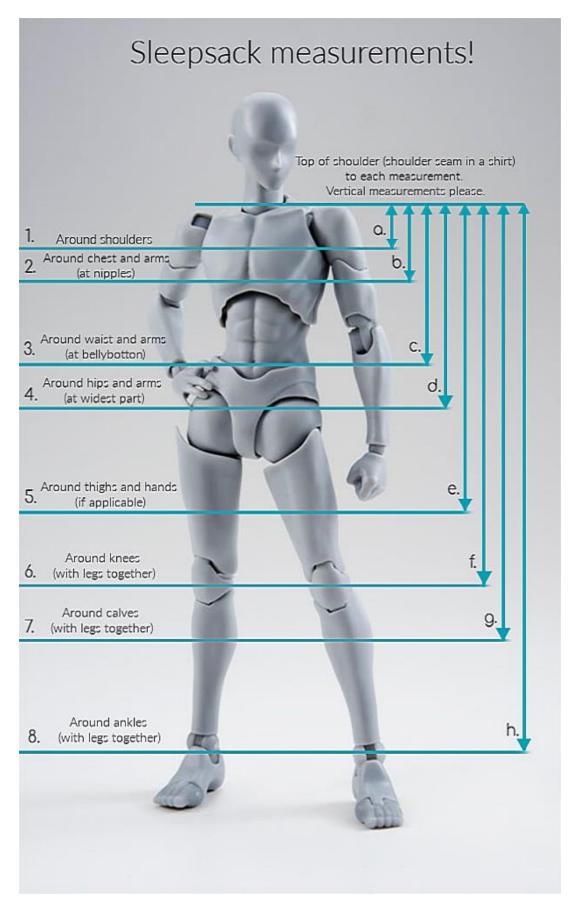

#### FOR THE SLEEPSACK YOU ORDERED:

Have a friend take these measurements. It is VERY important to get these right so that your sleepsack fits you correctly. These are made to be tight.

- \* Your standing height:
- \* Circumference around neck:
- \* Shoe size:
- \* Is this for a male body type or a female body type:
- \* What is the approximate weight of the user (for reference):
- 1. Circumference around shoulders:
- a. Distance from shoulder seam to shoulder measurement: 2. Circumference of chest and arms at nipples:
- b. Distance from shoulder seam to nipple measurement:
- 3. Circumference around stomach and arms at bellybutton:
- c. Distance from shoulder seam to bellybutton measurement:
- 4. Circumference around hips:
- d. Distance from shoulder seam to hip measurement:
- 5. Circumference around both thighs: e. Distance from shoulder seam to thigh measurement:
- Circumference around both knees:
  f. Distance from shoulder seam to knee measurement
- 7. Circumference (distance around) calves:
- g. Distance from shoulder seam to calf measurement
- 8. Circumference (distance around) both ankles:
  - h. Distance from shoulder seam to ankle measurement